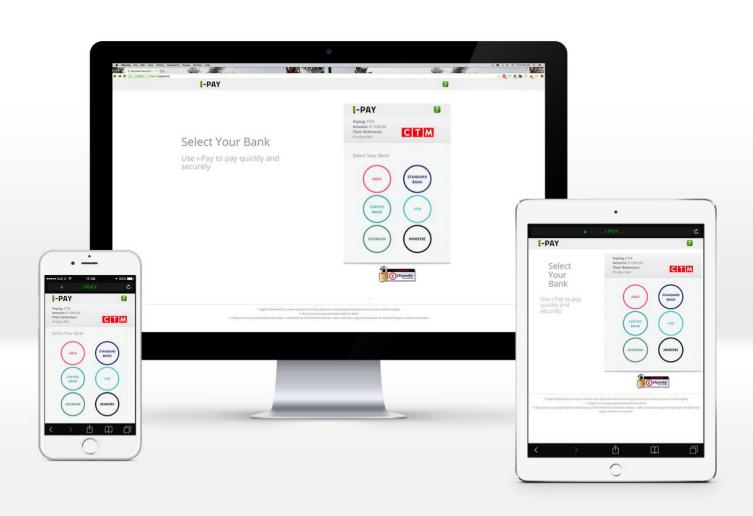

## Payments Done Across All Devices

Use i-Pay's on your mobile device, tablet or desktop

## What is i-Pay?

i-Pay is a simple, real-time EFT payment solution, that allows the consumer access to make secure, instant payments directly into a merchant's bank account. This payment gateway facilitates transactions via eCommerce, mobile, eBilling and in-store transactions.