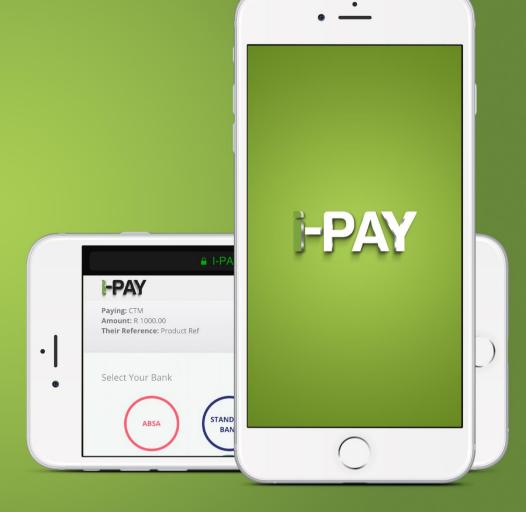

## Payments Done Across All Devices

Use i-Pay's on your mobile device, tablet or desktop

## What is i-Pay?

i-Pay is a simple, real-time EFT payment solution, that allows the consumer access to make secure, instant payments directly into a merchant's bank account. This payment gateway facilitates transactions via eCommerce, mobile, eBilling and in-store transactions.